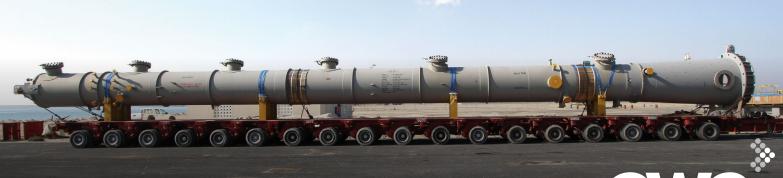

## Oil and gas sector

GWC Projects completed the transport of a nearly 1,500-ton distillation tower on behalf of a major local oil and gas company. The project required the drafting of a method statement and plotting a course from Korea to Ras Laffan sea port to the project site.